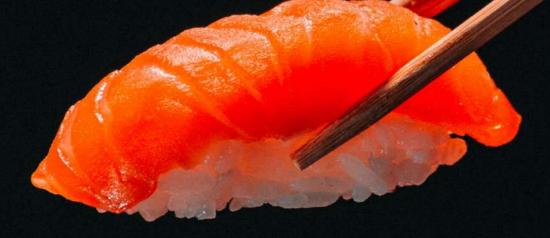

# **HOSOMAKI ROLLS (4 pcs.)\***

Nori (seaweed), rice and (choose one): Salmon / Tuna / Cucumber

# **URAMAKI TRADITIONAL (4 pcs.)\***

Rice, Nori (seaweed), salmon and cream cheese.