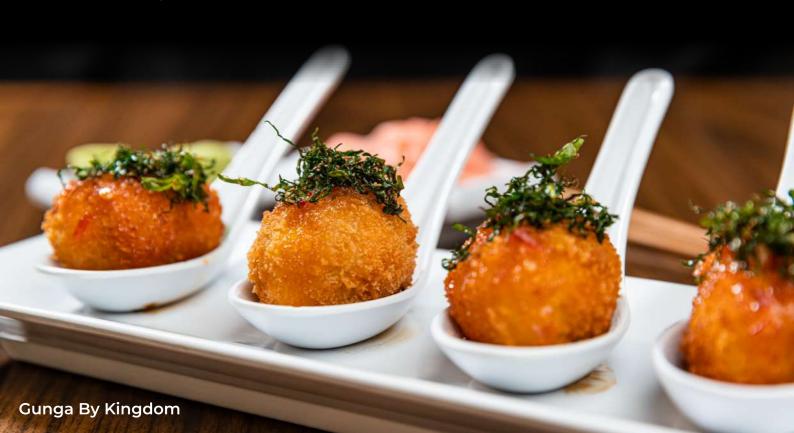

### **GUNGA BY KINGDOM (4 pcs.)**

Deep fried shrimp with cream cheese wrapped in strips of salmon, breaded in panko.