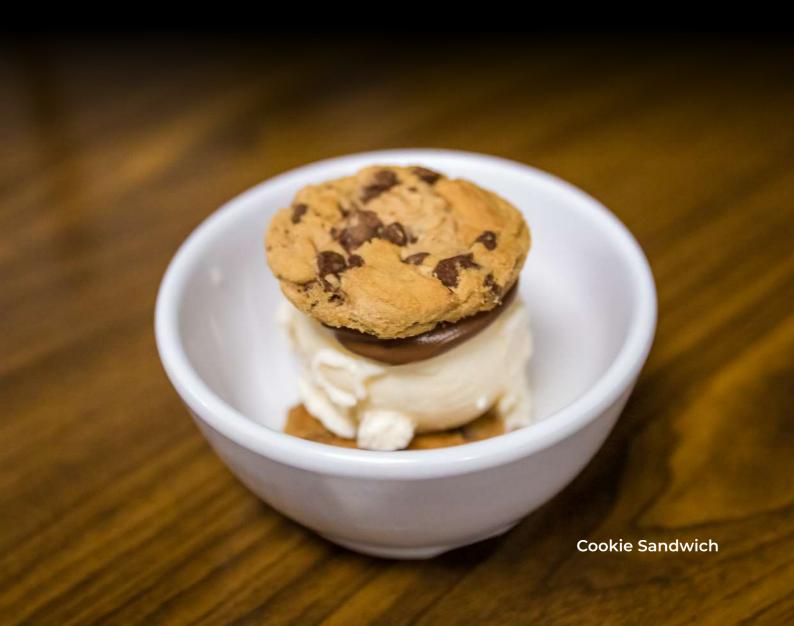

seaweed), salmon, cream cheese breaded and fried.

#### **EBI TEMAKI**

Rice wrapped with nori (seaweed), shrimp and cream cheese.

# **TUNA TEMAKI\***

Rice wrapped with nori (seaweed), tuna and cream cheese.



# Sashimi

SALMON (4pcs.)\*

WHITE FISH (4pcs.)\*

TUNA (4pcs.)\*

**TUNA TATAKI (4pcs.)** 

Sealed Tuna with Spicy Teryaki and Miso sauce.

KANIKAMA (4pcs.)\*

OCTOPUS (4pcs.)\*

SHRIMP (4pcs.)\*





# Dessemts

#### **ROMEO & JULIET ROLL**

Harumaki dough, guava and cheese filling.

#### **NUTELLA ROLL**

Harumaki dough with Nutella filling.

# **COOKIE SANDWICH**

Vanilla ice cream scoop with cookies and Nutella.

#### **BANANA AND NUTELLA ROLL**

Deep fried Banana topped with Nutella.

#### **CRUNCHY ICE CREAM**

Vanilla ice cream scoop, chopped peanuts, and strawberry jam.







# **LOCATIONS**

# **ORLANDO**

5632 International Dr, Orlando, FL 32819 (407) 601.4809

# **BOCA RATON**

22191 S Powerline Rd #26C Boca Raton FL 33433 (561) 756-9253

# **JACKSONVILLE**

4413 Town Center Pkwy #201, Jacksonville, FL 32246 (904) 551-7195

More to come!

# **FOLLOW US**

@KINGDOMSUSHI

**@**KINGDOMSUSHI

More information: www.kingdomsushi.com