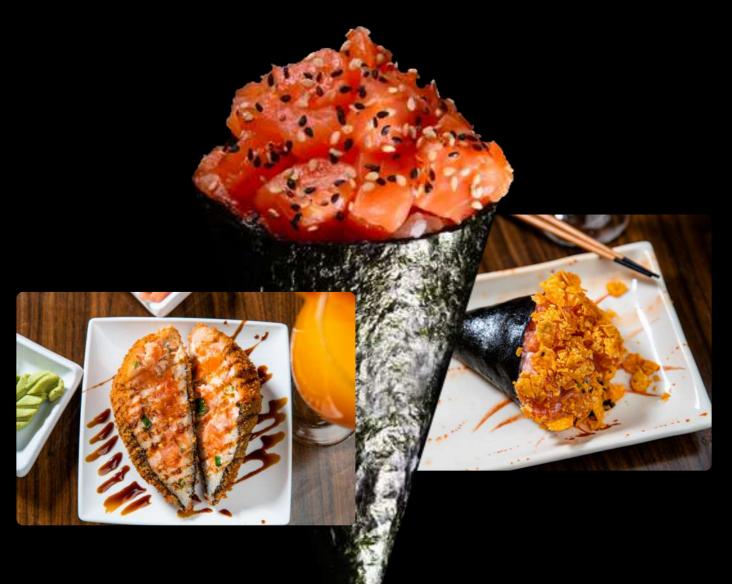

#### PHILADELPHIA TEMAKI\*

Rice wrapped with nori (seaweed), salmon, cream cheese and scallions.

### **DORITOS TEMAKI\***

Rice wrapped with nori (seaweed), salmon, cream cheese and doritos.

# **SALMON SKIN ROLLS (4 pcs.)**

Nori (seaweed), rice, grilled salmon and cream cheese.