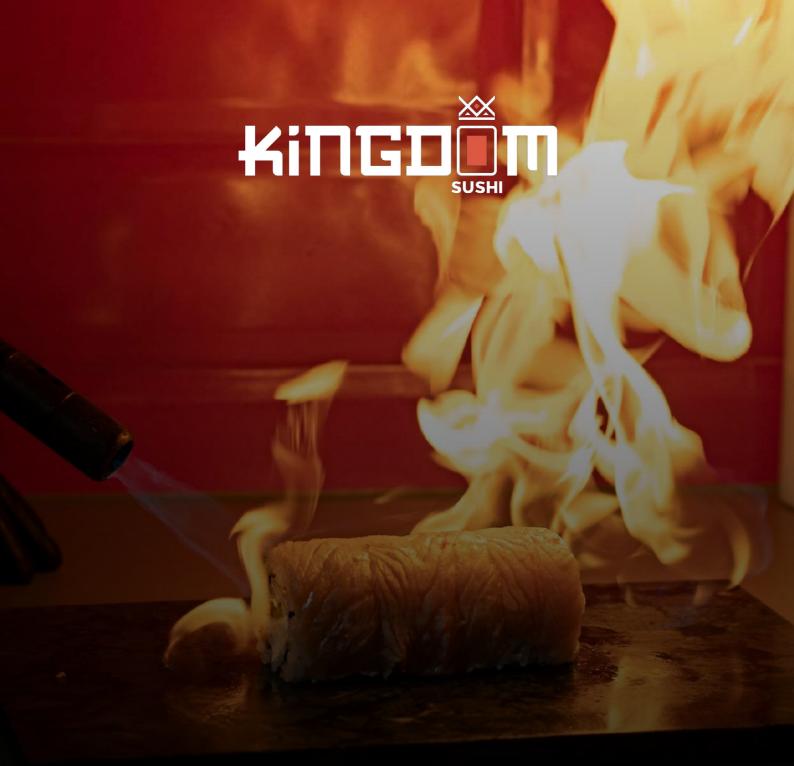

### **GUNGA BY KINGDOM (4 pcs.)**

Deep fried shrimp with cream cheese wrapped in strips of salmon, breaded in panko.