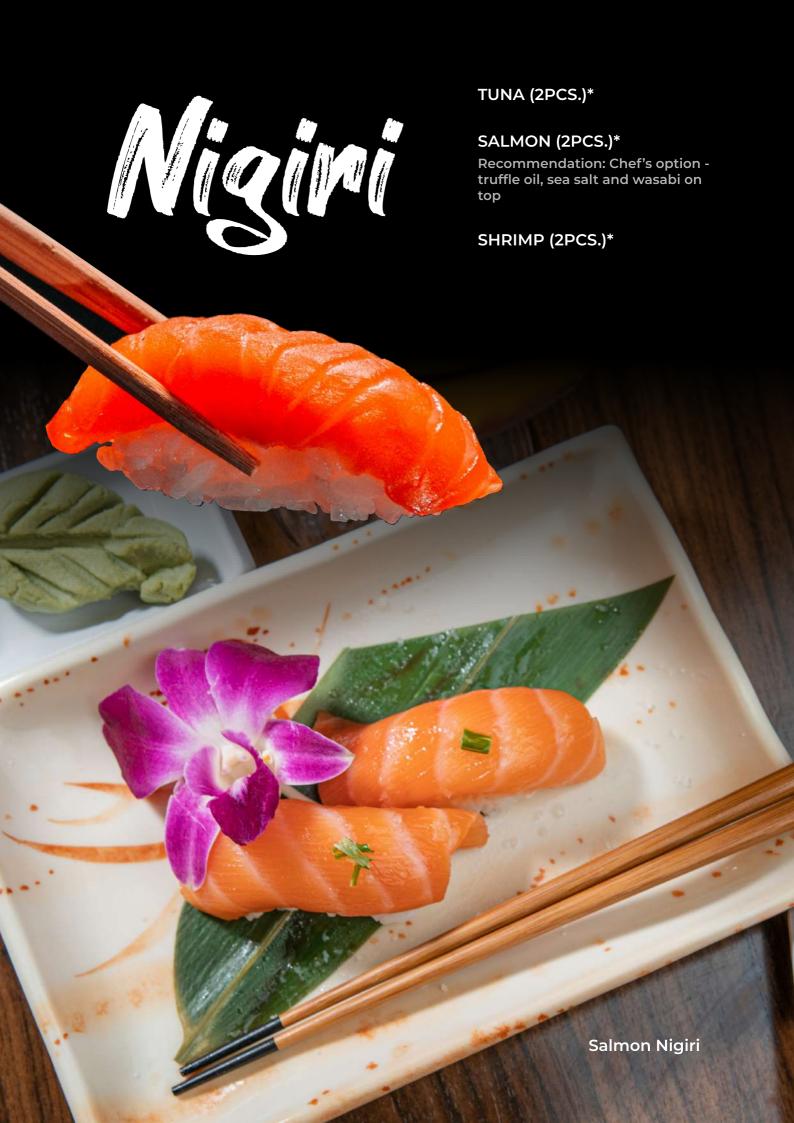

# **HOSOMAKI ROLLS (4 pcs.)\***

Nori (seaweed), rice and (choose one): Salmon / Tuna / Cucumber

# **URAMAKI TRADITIONAL (4 pcs.)\***

Rice, Nori (seaweed), salmon and cream cheese.