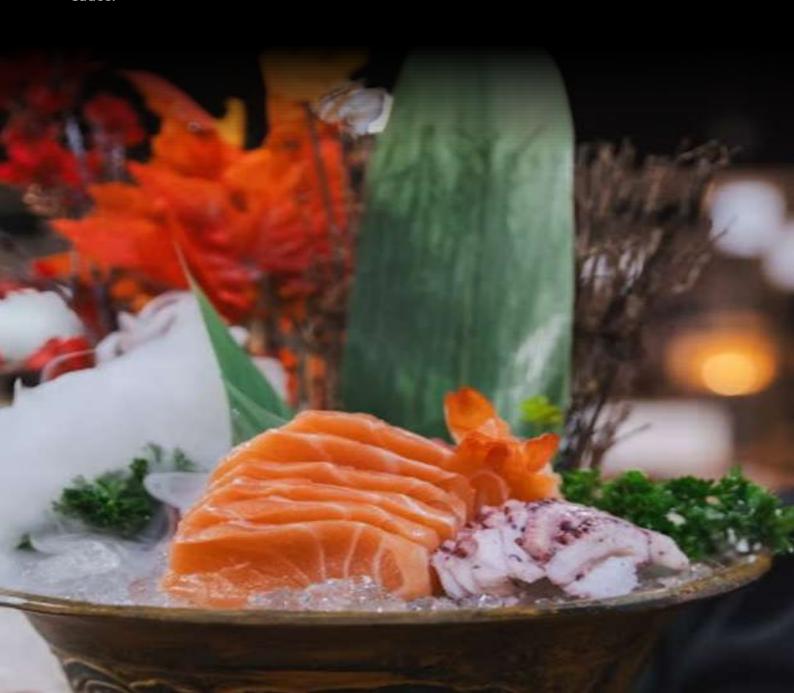

# Sashimi

SALMON (4pcs.)\*

WHITE FISH (4pcs.)\*

TUNA (4pcs.)\*

**TUNA TATAKI (4pcs.)** 

Sealed Tuna with Spicy Teryaki and Miso sauce.

KANIKAMA (4pcs.)\*

OCTOPUS (4pcs.)\*

SHRIMP (4pcs.)\*