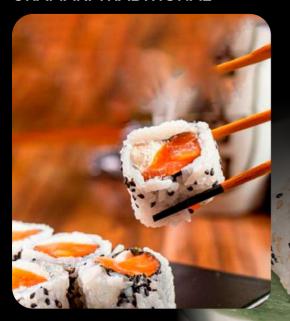

# Sushi Rolls

# CALIFORNIA ROLLS (4 pcs.)\*

Nori (seaweed), avocado, kanikama, Japanese mayonnaise, sesame seed, and rice.