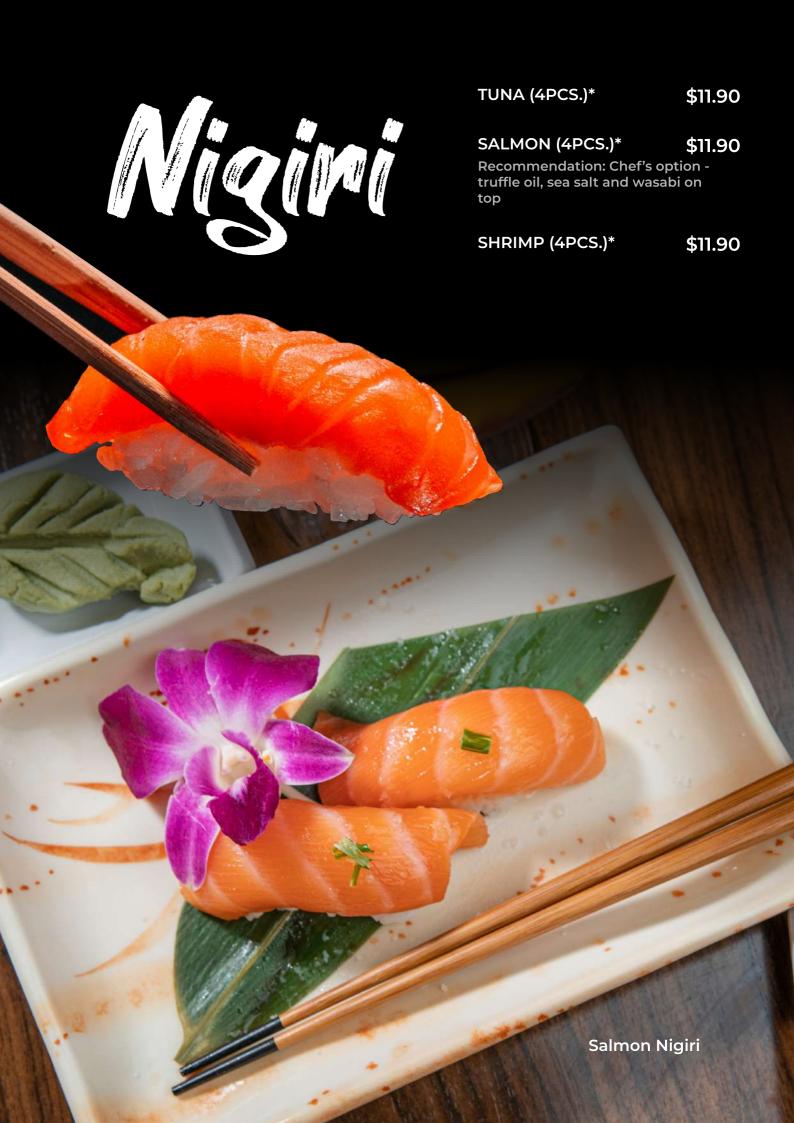

# Sushi Rolls

| BENTO ROLLS (8 PCS.)* Nori (seaweed), rice, salmon, avocado, spicy mayo, guava jelly and crispy onions.                | \$16.00 | RAINBOW ROLL (8 PCS.)* Rice, Nori (seaweed), Kanikama, cucumber, topped with Salmon, White fish, avocado, shrimp and tuna.    | \$16.00 |
|------------------------------------------------------------------------------------------------------------------------|---------|-------------------------------------------------------------------------------------------------------------------------------|---------|
| HARUHOT ROLLS (8 PCS.) Spring Roll dough, rice, and cream cheese. Available in: salmon /shrimp                         | \$16.00 | HOT SUSHI (8 PCS.) Hosomaki roll breaded in panko flour and fried. Available in: salmon / shrimp). Available                  | \$13.00 |
| HOSOMAKI ROLLS (8 PCS.)* Nori (seaweed), rice and (choose one): Salmon / shrimp / grilled salmon / cucumber / kanikama | \$13.00 | toppings: strawberry jelly / guava<br>jelly/pepper jelly / fried garlic /<br>crispy onions / doritos / fried<br>collard green |         |
| SPICY TUNA ROLL (8 PCS.)*                                                                                              | \$18.00 | URAMAKI TRADITIONAL (8 PCS.)*                                                                                                 | \$16.00 |