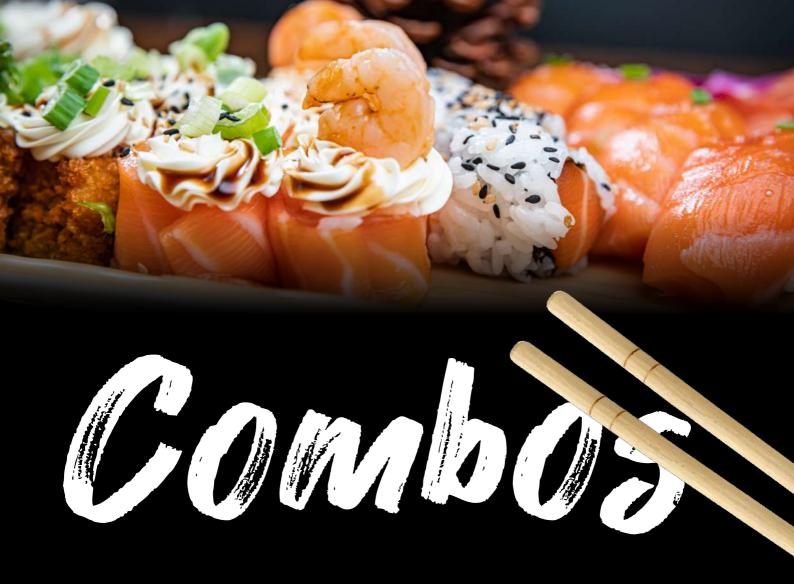

# \$15.00

| 12pcs Djoy, 16pcs Hot Sushi<br>(salmon), 4pcs Uramaki                                       | \$42.00                    | 32pcs Hot sushi (salmon).                                                         | \$38.00            |
|---------------------------------------------------------------------------------------------|----------------------------|-----------------------------------------------------------------------------------|--------------------|
| Tradicional with salmon.                                                                    |                            | KINGKANI (16 PCS.)*                                                               | \$23.00            |
| KINGDOM HOME (25 PCS.)*                                                                     | \$39.00                    | 8pcs Shrimp kani, 4pcs Hot Sushi<br>(salmon), 4pcs Djoys.                         |                    |
| 12pcs hot sushi (salmon), 8pcs<br>Djoy, 4pcs Salmon Nigiri, 1<br>Philadelphia Temaki.       |                            | KINGDOM ZEN-SOM<br>(32 PCS.)*                                                     | \$47.00            |
| KINGSUSHI 12 (12 PCS.)*  4pcs Urumaki Tradicional salmon,                                   | \$19.00                    | 2 Philadelphia Temaki, 15pcs Hot<br>Sushi (salmon), 10pcs Djoy, 5pcs<br>Harumaki. |                    |
| 4pcs Djoy, 4pcs sashimi salmon.                                                             |                            | KING DRAGON (16 PCS.)*                                                            | \$21.00            |
| VINCSUSHI 30 (30 DCS.)*                                                                     | ¢70.00                     | 8pcs Dragon Roll, 2pcs Salmon                                                     | <del>3</del> 21.00 |
| KINGSUSHI 30 (30 PCS.)*                                                                     | or Tuna Nigiri, 6pcs Salme | or Tuna Nigiri, 6pcs Salmon or                                                    |                    |
| 8pcs Hot sushi (salmon), 8pcs<br>Djoy, 4pcs Urumaki tradicional<br>with salmon, 4pcs Nigiri |                            | Tuna Sashimi.                                                                     |                    |

Available toppings for Djoy and Hot Sushi: fried garlic, crispy onions, fried collard green, Doritos, strawberry jelly, guava jelly or pepper jelly.

(salmon), 6pcs Sashimi (salmon)