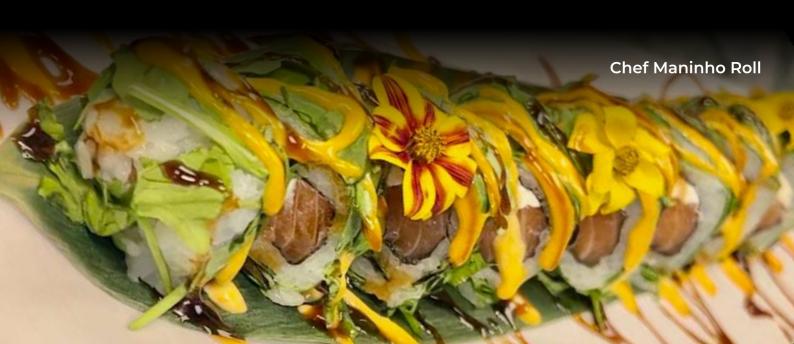

# CHEF MANINHO ROLL (8 PCS.)\*

Rice, Nori (seaweed), salmon, cream cheese, arugula, spicy mayo, and truffle oil on top.