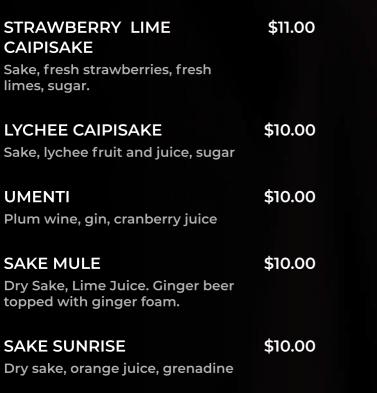

# Cocktails

| LIME CAIPISAKE<br>Sake, fresh lime, sugar                                        | \$9.00         | RED BERRIES<br>Red berries syrup, lime soda, gin<br>and fresh red berries | \$10.00 |
|----------------------------------------------------------------------------------|----------------|---------------------------------------------------------------------------|---------|
| LIME-MINT CAIPISAKE<br>Sake, Fresh lime, Mint, Sugar                             | \$9.50         | TORI GATE<br>Raspberries, Dry Sake, Vodka,<br>Lemon Juice, House Syrup.   | \$10.00 |
| STRAWBERRY CAIPISAKE                                                             | \$9.50         | Lemon Juice, House Syrup.                                                 |         |
| Sake, fresh strawberries, sugar                                                  |                | ICHIGO                                                                    | \$9.50  |
| STRAWBERRY MINT<br>CAIPISAKE<br>Sake, fresh strawberries, mint,<br>sugar         | \$9.00         | strawberries, house syrup, sake,<br>lime soda.                            |         |
| STRAWBERRY LIME<br>CAIPISAKE<br>Sake, fresh strawberries, fresh<br>limes, sugar. | \$11.00        |                                                                           |         |
| LYCHEE CAIDICALE                                                                 | <b>\$10.00</b> |                                                                           |         |