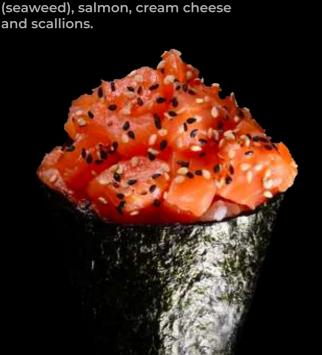

### **PHILADELPHIA TEMAKI\***

\$13.00

Rice wrapped with nori

**SUPREME TEMAKI** 

\$19.00

Served in roll format, stuffed with salmon, shrimp, scallions, and cream cheese wrapped in a slightly torched salmon with olive oil.