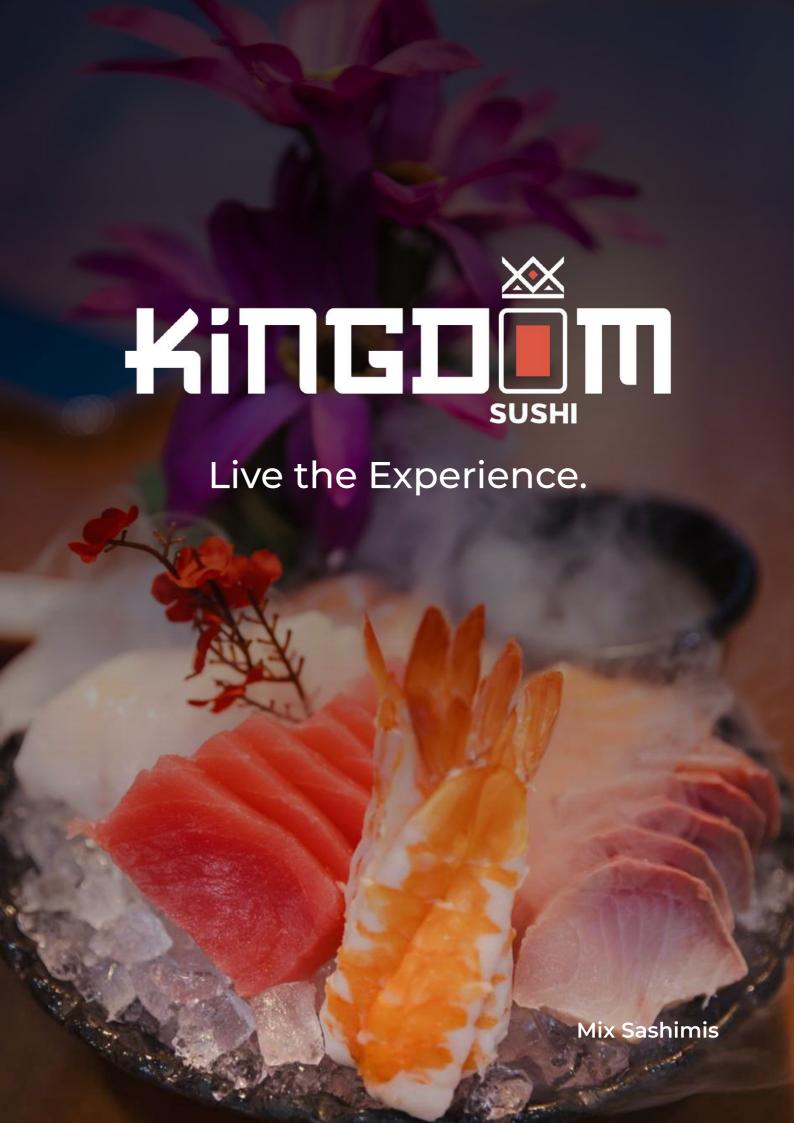

# Sasminni

| CHEF'S SPECIAL SASHIMI<br>MIX* (10 PCS.)                                          | \$24.00 | SALMON (6PCS.)*   | \$14.00 |
|-----------------------------------------------------------------------------------|---------|-------------------|---------|
| 4pcs Salmon slices, 2pcs Tuna slices, 2pcs Shrimp slices and 2pcs Octopus slices. |         | KANIKAMA (6PCS.)* | \$14.00 |
| TUNA TATAKI (/ DCC )                                                              | \$14.00 | OCTOPUS (6PCS.)*  | \$14.00 |
| TUNA TATAKI (4PCS.) Sealed Tuna with Spicy Teryaki and Miso sauce.                |         | SHRIMP (6PCS.)*   | \$14.00 |
| WHITE FISH (6PCS.)*                                                               | \$14.00 |                   |         |
| TUNA (6PCS.)*                                                                     | \$14.00 |                   |         |