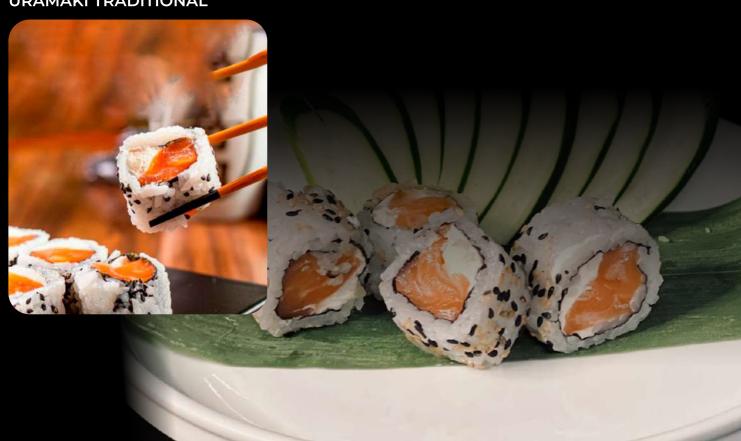

SUSHI (8 PCS.) Hosomaki roll breaded in panko flour and fried. Available in: salmon / shrimp). Available                  | \$13.00 |
| HOSOMAKI ROLLS (8 PCS.)* Nori (seaweed), rice and (choose one): Salmon / shrimp / grilled salmon / cucumber / kanikama | \$13.00 | toppings: strawberry jelly / guava<br>jelly/pepper jelly / fried garlic /<br>crispy onions / doritos / fried<br>collard green |         |
| SPICY TUNA ROLL (8 PCS.)*                                                                                              | \$18.00 | URAMAKI TRADITIONAL (8 PCS.)*                                                                                                 | \$16.00 |

Rice, Nori (seaweed), salmon and

cream cheese.

# **URAMAKI TRADITIONAL**

Nori (seaweed), rice, tuna, and

spicy mayo.



# Sushi Rolls

# URAMAKI BOSS ROLLS (8 PCS.)\*

Rice, Nori (seaweed), tempura shrimp, cream cheese, spicy Japanese jelly, with salmon on top.

# CALIFORNIA ROLLS (8 PCS.)\*

Rice, nori (seaweed), avocado, kanikama, Japanese mayonnaise and sesame seeds.

# Our Favorite 🖤

\$18.00

\$15.00

# CHEF MANINHO ROLL (8 PCS.)\*

Rice, Nori (seaweed), salmon, cream cheese, arugula, spicy mayo, and truffle oil on top.

# DJOY (4 PCS.)\*

Rice wrapped with salmon strip and cream cheese. Choose a topping: Fried garlic / Salmon Pate / Crispy Onions / Doritos / Fried Collard Greens / Pepper Jelly / Guava Jelly / Strawberry Jelly

# \$16.00 SPICY GUNGA SHAKE (8 PCS.)\*

Spicy salmon, Tabasco sauce and rice wrapped in salmon strips.

# SHRIMP KANI ROLLS (8 PCS.)\*

Rice, Nori (seaweed), tempura shrimp, k