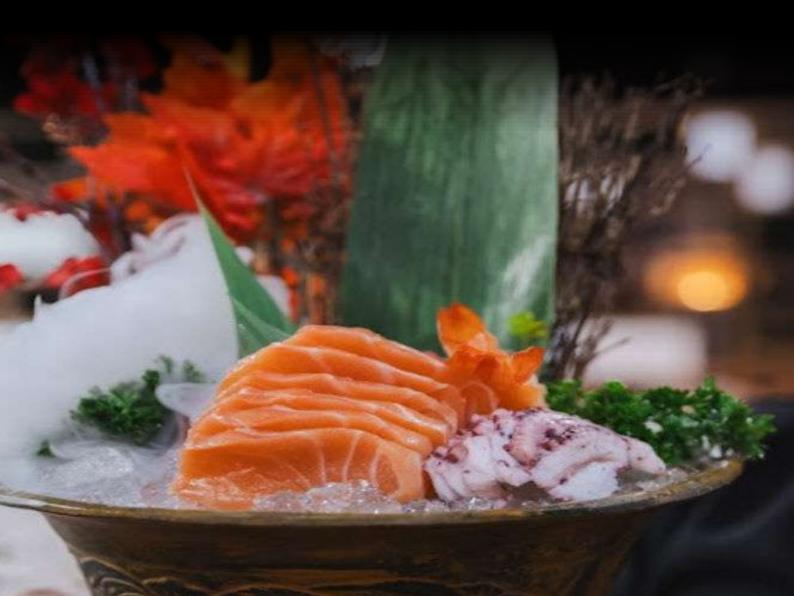

# Sasminni

| CHEF'S SPECIAL SASHIMI<br>MIX* (10 PCS.)                                          | \$24.00 | SALMON (6PCS.)*   | \$14.00 |
|-----------------------------------------------------------------------------------|---------|-------------------|---------|
| 4pcs Salmon slices, 2pcs Tuna slices, 2pcs Shrimp slices and 2pcs Octopus slices. |         | KANIKAMA (6PCS.)* | \$14.00 |
| TUNA TATAKI (/ DCC )                                                              | \$14.00 | OCTOPUS (6PCS.)*  | \$14.00 |
| TUNA TATAKI (4PCS.) Sealed Tuna with Spicy Teryaki and Miso sauce.                |         | SHRIMP (6PCS.)*   | \$14.00 |
| WHITE FISH (6PCS.)*                                                               | \$14.00 |                   |         |
| TUNA (6PCS.)*                                                                     | \$14.00 |                   |         |