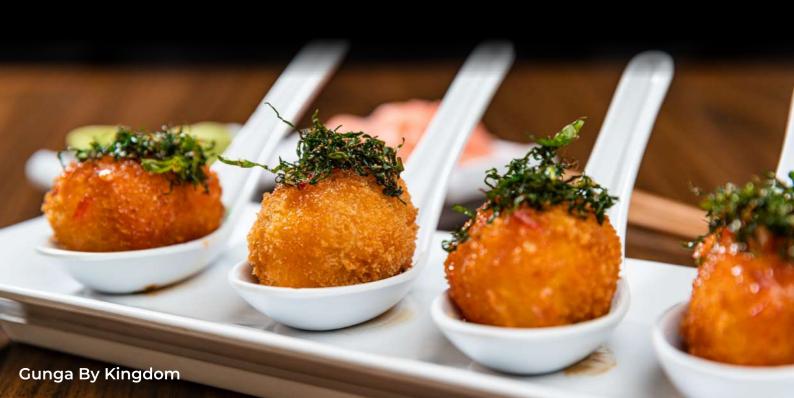

# Appetizens

| CEVICHE*                                                                                            | \$8.00  | MISSOSHIRO                                                     | \$7.00  |
|-----------------------------------------------------------------------------------------------------|---------|----------------------------------------------------------------|---------|
| Marinated Tilapia and Salmon<br>bites with special citric sauce and<br>cherry tomatoes, leek, nira, |         | Tradicional Miso Japanese soup.                                |         |
| cilantro, onions and mango.                                                                         |         | SHIMEJI                                                        | \$9.00  |
|                                                                                                     |         | Delicious shimeji plate with                                   |         |
| SUNOMONO                                                                                            | \$8.00  | chef's fashion seasoning.                                      |         |
| Bittersweet cucumber salad with lychee, sesame seeds, and bifum                                     |         | SPRING ROLL                                                    | \$8.00  |
| noodles.                                                                                            |         | Harumaki dough with cheese or vegetables filling.              |         |
| SHRIMP COXINHA (4 PCS.)                                                                             | \$8.00  |                                                                |         |
| Deep fried shrimp with cream cheese breaded in panko flour.                                         |         | GUNGA EBI CRISPY<br>(4 pcs.)                                   | \$9.00  |
|                                                                                                     |         | Shrimp tempura wrapped in                                      |         |
| GUNGA BY KINGDOM<br>(4 pcs.)                                                                        | \$11.00 | strips of torched salmon, cream cheese, pepper jam and chives. |         |
| Deep fried shrimp with cream cheese wrapped in strips of salmon, breaded in panko.                  |         | SALMON CARPACCIO<br>(16 PCS.)*                                 | \$18.00 |
| bannon, breaded in paintor                                                                          |         | Thin slices of salmon marinated                                |         |
| EBI TEMPURA (4 PCS.)                                                                                | \$9.00  | in ponzu sauce and basil or Dijon.                             |         |
| Crispy Shrimp Tempura.                                                                              |         | TILAPIA BITES                                                  | \$0.00  |
|                                                                                                     |         | Tilapia slices breaded and fried.                              | \$9.00  |
|                                                                                                     |         | mapia silces breaded and med.                                  |         |