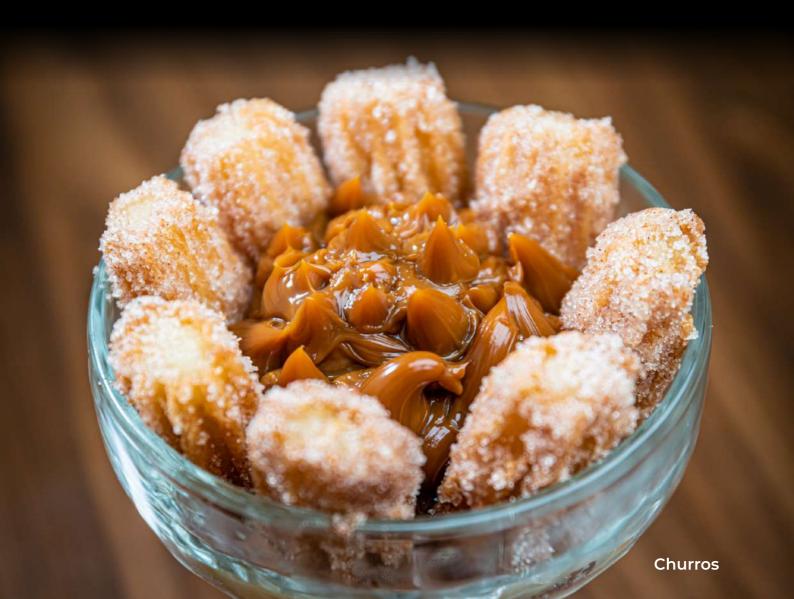

# Dessents

**CHURROS (8PCS.)** 

\$10.00

BANANA AND NUTELLA

\$9.00

Eight pieces of churros with dulce de leche.

ROLL (8PCS.)

Ψ3.00